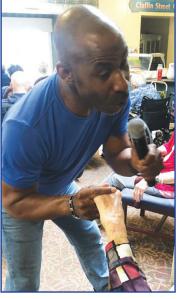

Best regards,

**Kyle Romano** 

**Executive Director** 

Singer John Kelly performing for the residents on September 6th in the Claflin St. Café!

Resident Blanche Beaudoin enjoying the musical performance by John Kelly!