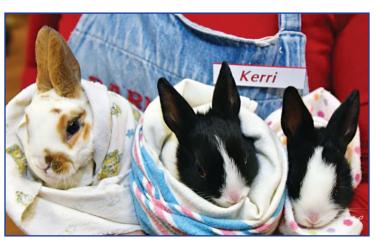

#### **RESIDENTS' OUTINGS:**

Please see monthly Activity Calendar

The Barn Babies will be visiting the Blaire House of Milford on Tuesday, October 8th. They will provide our residents with the ultimate pet therapy experience.