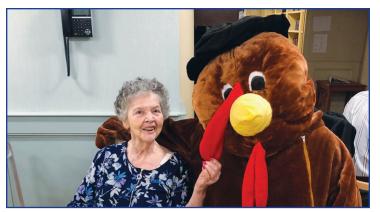

Thanksgiving fun at Blaire House of Milford.

Kalifornia Karl puts on his Christmas show for the residents.

Elizabeth Palmer (12/02) John Alexander (12/05/19) Robert Manuel Medeiros (12/06/19) Doris Taft (12/06/19) Thomas Schlottenmier (12/09/19) Anna Stavropoulous (12/23/19) Paul Crabb (12/23/19) Gleneva Dunne (12/26/19)

Wishing everybody a happy, healthy and safe holiday season,

Michael Croteau

Director of Activities, Blaire House of Milford

Activities staff Peter Bertonazzi dressed up as the turkey on Thanksgiving and brought lots of joy to our residents and their families.