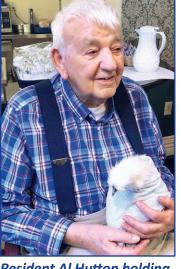

Bertha Shenk celebrates her 100th birthday with Activities Director Mike Croteau.

Resident Al Hutton holding a chicken during our most recent Barn Babies visit.

## and a Bake Sale

During the second full week of February, all of the residents enjoyed another visit with the Barn Babies. This was their third visit since October. Our folks always look forward to the babies because they provide the ultimate pet therapy experience. At the end of the week, the residents attended a Valentine's Day social with music by Chuckie D. For a special dessert on Valentine's Day, the residents ate strawberry rhubarb pie. Toward the end of the month, we had our monthly birthday party, Ash Wednesday Service, as well as movie night where the residents saw A Beautiful Day in the Neighborhood starring Tom Hanks.