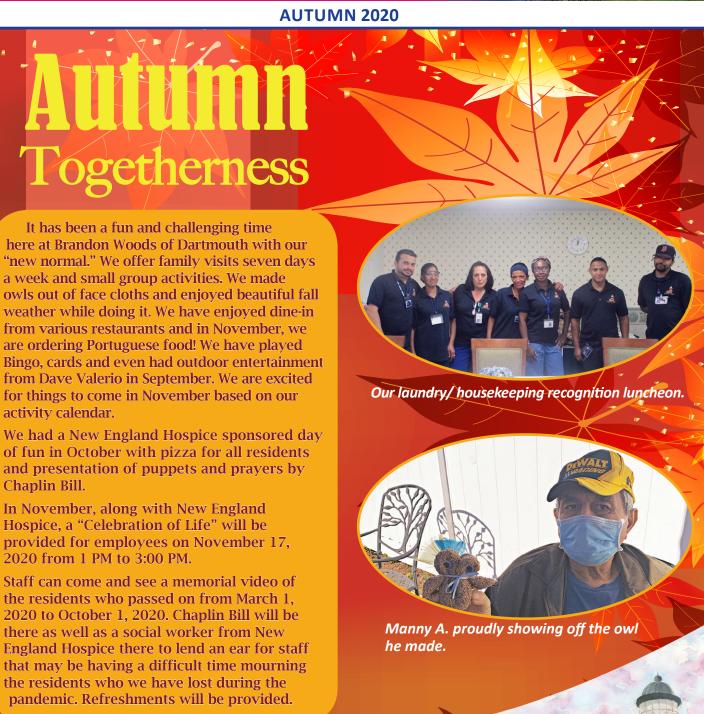

## A Message from the Activities Director: Dawn Euzebio

First I would like to thank all the staff, families and residents for my warm welcome. I have been at BWD for 4 months now and it definitely feels like home.

Over the past few months we have incorporated some pretty fun and exciting activities for both residents and staff and still managed to follow the COVID restrictions while making this all happen. There are definitely some great dine-in opportunities to come along with crafts, music and even a little entertainment before the end of the year. I'm hopeful that the day is just around the corner that we will be able to go on outings again! Keep bringing me your ideas. We may not be able to use those ideas right now, but know they will not be forgotten. Until then, remember we are all in this difficult time together. We will overcome and get through this as a family, as a team that is BRANDON WOODS OF DARTMOUTH!